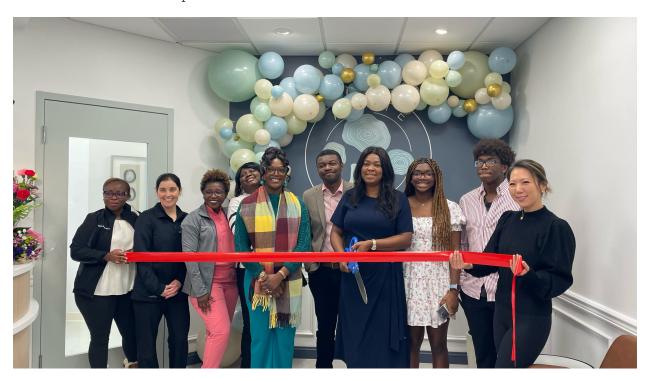

## Agate Dental Celebrates Grand Opening of New Location

**CAMP HILL, PA:** On Friday, February 23<sup>rd</sup>, Agate Dental celebrated the Grand Opening of their new location in Mechanicsburg. Located at 1700 Bent Creek Blvd, Ste 130 they are open Monday through Friday from 9:00 am – 5:00 pm.

Learn more about the services they offer and if they are a right fit for your family by visiting their website <a href="https://www.agatedental.com">www.agatedental.com</a>.

Please see the attached photo taken from the celebration.