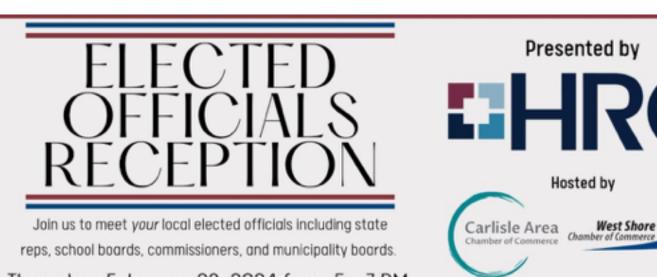

Elected Officials Reception 2024

### Read More Here

Thursday, February 29, 2024 from 5 - 7 PM

Allenberry Resort

1559 Boiling Springs Rd, Boiling Springs, PA 17007 Tickets: \$35/member (includes 1 drink ticket) RSVP by 2/16/2024